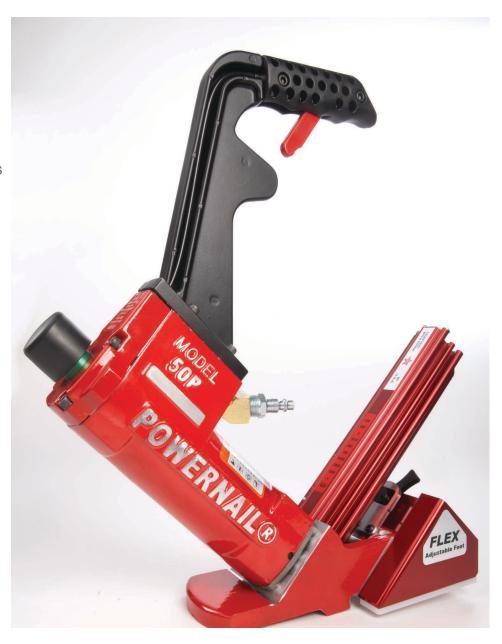

# MODEL 50P FLEX

## PNEUMATIC 18 GAGE CLEAT NAILER

### DESIGNED BY POWERNAIL®

The most versatile hardwood flooring nailer in the industry, the 50PFLEX installs solid, bamboo, exotic, and engineered flooring. Mechanically adjusts from 3/8" to 3/4". The 18 gage cleat is designed to reduce cracking or splitting of the tongue.

#### **FEATURES**

- Installs 3/4", 5/8", 1/2" and 3/8"
  (19 mm to 9 mm)
- Adjustable FLEX Foot
- Powercleats 1-3/4" to 1" (45 mm to 25 mm)
- No Pads or Shims
- Includes Mallet, Lube and Wrenches
- Best warranty

#### **SPECIFICATIONS**

- Operating Pressure: 70–110 PSI
- Dimensions: 16" L x 5.5" W x 17" H
- Weight: 11 lbs
- Mfg. Model: 50PFLEX
- Mfg. Part: # 02-50PFLEXW